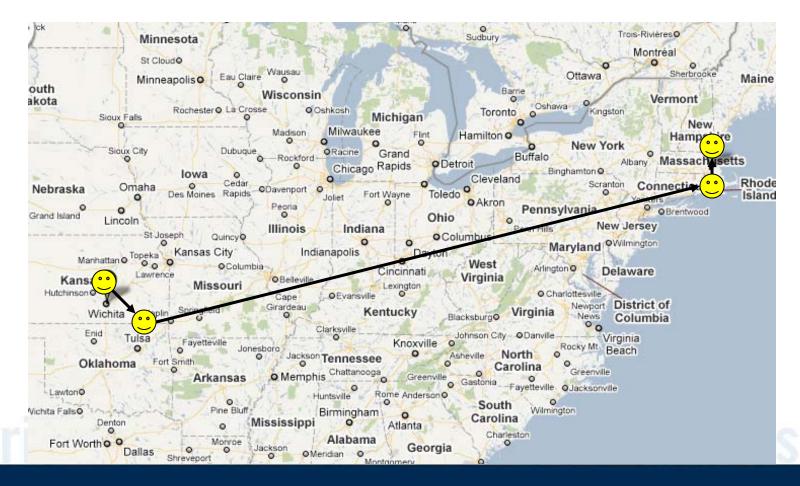

## Small World Milgram explored (1967) social distances in US

## Six Degrees of Separation On average, the target person was reached in 6 hops.