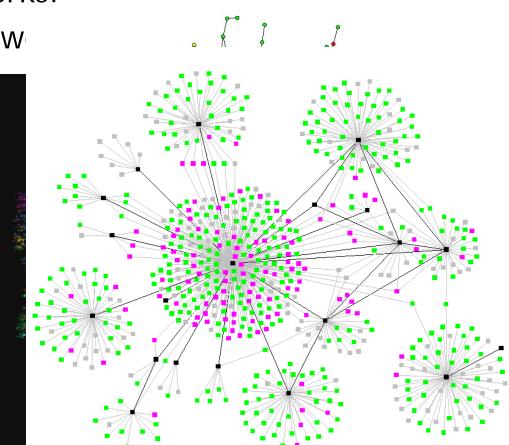

|  |



## Small World Networks

- Networks with small distances
- Beyond social networks:
  - Internet and the w
  - Neurons
  - Infection
  - The grid
  - Metabolic





## Applications Search of resources (files)





### Conclusions

- Networks are everywhere
- Many of them have small world properties
- We would like to use these properties for our benefit



www.networks.imdea.org

#### That's all :-)

Questions?





### Second step: solve

#### "I have crossed 3 times over the Atlantic"