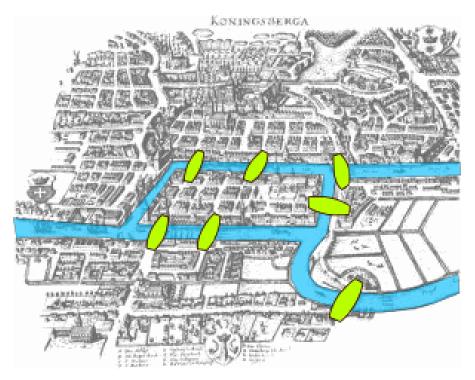

#### Königsberg bridges (Kaliningrad), XVIIIth century.

Is there a cycle crossing each bridge only once?

#### Problem modeling

www.networks.imdea.org