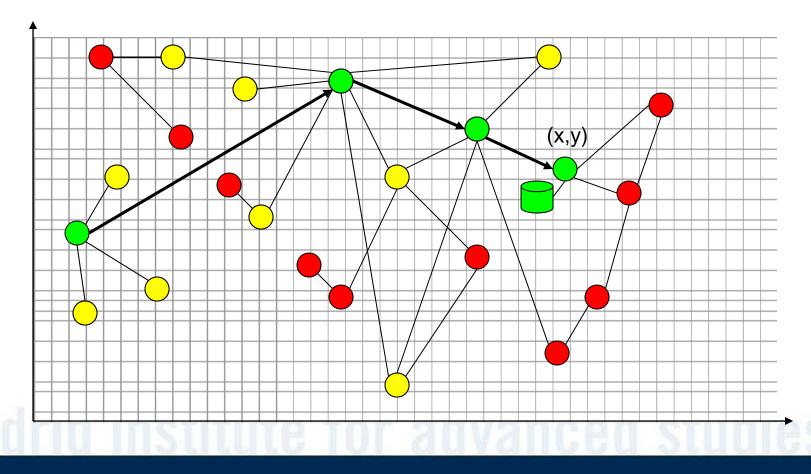

#### Second step: solve

No network with odd degree nodes can be traversed with a cycle.

www.networks.imdea.org

### Second step: solve