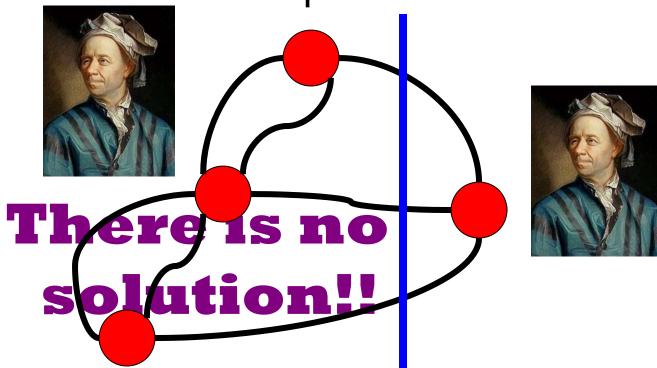

#### Second step: solve

No network with odd degree nodes can be traversed with a cycle.

www.networks.imdea.org

### Second step: solve